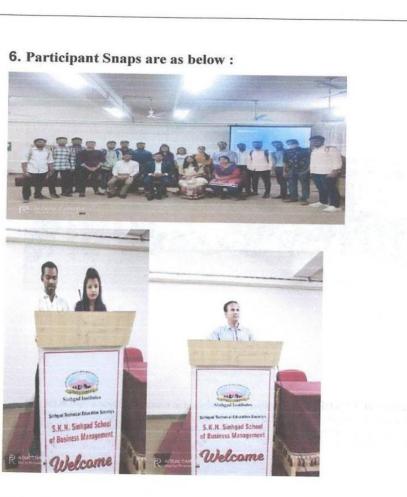

### Photos -

Director

S.K.N. Sinhgad School of Business Management

5. No. 10/1, Ambegaon (6K), Pune - 411 041