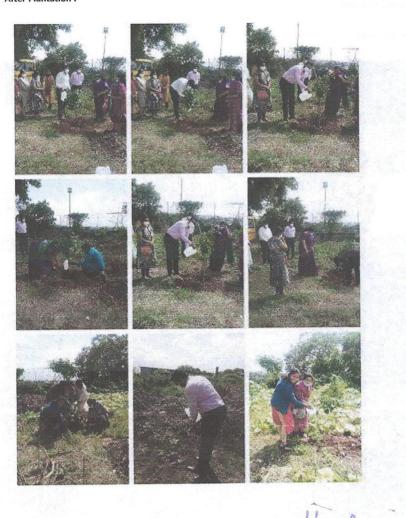

| 10/1           |                                                                              |
| Latitude             | 18.2811N           | 18.529265      | 18.529265                                                                    |
| Longitude            | 73.500E            | 73.852043      | 73.852043                                                                    |
| Area (KN)            | 1,000              | 1000           | 10                                                                           |

Directo

S.K.N. Shingad School of Business Management S. No. 10/1, Ambegaon (BK), Pune - 411 041

#### Photographs of Event:

#### **Before Plantation**



S.K.S. Shingsid School of Business Management S. No. 10/1, Ambegaon (8K), Pune - 411 041



#### After Plantation :



S.K.N.Sinhgad Schoolo of Business Management



Director S.K.N. Sinhgad School of Business Management S. No. 10/1, Ambegaon (BK), Pune - 411 041

# S.T.E.S.'s S.K.N. Sinhgad School Of Business Management



# **GUEST SESSION REPORT**

Sinhgad Road, Ambegaon, Pune. Pin – 411041. (MS)

www.sinhgad.edu

Director

S.K.N. Sinhgad School of Business Management S. No. 10/1, Ambegaon (BK), Pune - 411 041

#### 1. Title of Topic:

# "Rudrayani Agro India (Vidarbha)"

Exotic & Indian Organic Vegetable Grower

#### 2. Venue & Time:

Venue: Offline-seminar hall

Date: 10th feb, 2022 @ 11.10 am

#### 3. Speaker Details:

Name: Mr. Suhas Bali Sir

Mr.Suhas Bali Sir is a alumni of SKNSSBM and started his own business named Rudrayni Agro India (Vidharbha)

Email Id: rudrayaniagroindia@gmail.com

Mob. No