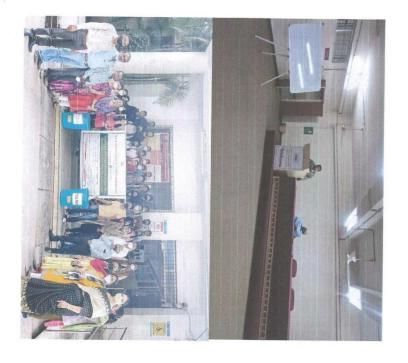

### Photos -

Director

S.K.N. Sinhgad School of Business Management

5. No. 10/1, Ambegaon (6K), Pune - 411 041