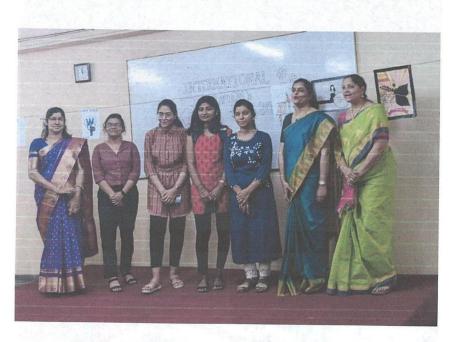

# 1. List of extension and outreach Programs conducted during the year (2021-2022): -

| Sr. No. | Name of the extension and outreached programme conducted          | No. of<br>Students<br>Participated | Page No. |
|---------|-------------------------------------------------------------------|------------------------------------|----------|
| 1       | Human Rights, Indian Judiciary System & The Constitution of India | 180                                | 1        |
| 2       | E-waste & Plastic Waste collection Drive                          | 60                                 | 16       |
| 3       | Blood donation camp                                               | 74                                 | 22       |
| 4       | First Aid Training Program                                        | 127                                | 11       |
| 5       | Introduction to Constitution                                      | 180                                | 34       |
| 6       | ALTERNATE FUEL CONCLAVE (AFC) EXHIBITION                          | 17                                 | 35       |
| 7       | International Women's Day 2022                                    | 150                                | 44       |
| 8       | TREE PLANTATION PROGRAM 2020                                      | 10                                 | 50       |
| 9       | Exotic & Indian Organic Vegetable Grower                          | 180                                | 55       |
| 10      | Industrial Visit to Cotton King & Nandan Dairy Plant              | 32                                 | 62       |
| 11      | MCCIA FUEL Exhibition                                             | 24                                 | 68       |
| 12      | International Yoga Day                                            | 30                                 | 60       |