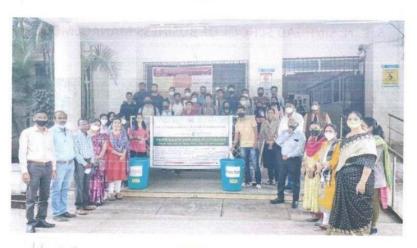

# 1. List of extension and outreach Programs conducted during the year (2021-2022): -

| Sr. No. | Name of the extension and outreached programme conducted          | No. of<br>Students<br>Participated | Page No. |
|---------|-------------------------------------------------------------------|------------------------------------|----------|
| 1       | Human Rights, Indian Judiciary System & The Constitution of India | 180                                | 1        |
| 2       | E-waste & Plastic Waste collection Drive                          | 60                                 | 16       |
| 3       | Blood donation camp                                               | 74                                 | 22       |
| 4       | First Aid Training Program                                        | 127                                | 11       |
| 5       | Introduction to Constitution                                      | 180                                | 34       |
| 6       | ALTERNATE FUEL CONCLAVE (AFC) EXHIBITION                          | 17                                 | 35       |
| 7       | International Women's Day 2022                                    | 150                                | 44       |
| 8       | TREE PLANTATION PROGRAM 2020                                      | 10                                 | 50       |
| 9       | Exotic & Indian Organic Vegetable Grower                          | 180                                | 55       |
| 10      | Industrial Visit to Cotton King & Nandan Dairy Plant              | 32                                 | 62       |
| 11      | MCCIA FUEL Exhibition                                             | 24                                 | 68       |
| 12      | International Yoga Day                                            | 30                                 | 60       |