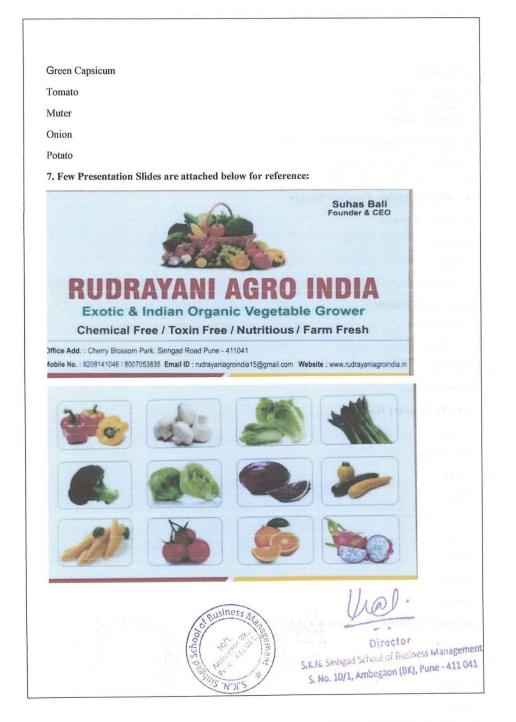

100 acre land)

Director

S.K.N. Sinhgad School of Business Management
S. No. 10/1, Ambegaon (BK), Pune - 411 041

#### **Products:**

- 1) Exotic Vegetable 2) Indian Vegetable
- 3) Exotic & Indian Fruits

Work Profile:- Organic Vegetable & Fruits Producer Products Range: 500Poducts + Service:- Production and Supply Market Place:- All Over In World

# **Exotic Vegetable Product Range:**

Red Yellow Capsicum

Broccoli

Iceberg

Red Cabbage

Green Yellow Zucchini

Cherry Tomato

Baby Corn

Boc Choy

Chinese Cabbage

#### Fruits Product Range:

Orange

Custard Apple

Guava

Chikoo

Dragon Fruit

Mango

Apple

Banana

Grapes

# Indian Vegetable Product Range:

Beans

Cauliflower

Cabbage

S.K.N. Sinhgad School of Business Management Director S. No. 10/1, Ambegaon (BK), Pune - 411 041

Chili









S.K.N. Shhgad School of Business Management
S. No. 10/1, Ambegaon (BK), Pune - 411 041



. **7. Vote of Thanks:** The session was conducted in interactive manner and at the end question answer session was done where the guest speaker answered all the questions of participants. At last the session was concluded with vote of thanks from Miss Prachi Kamble & and Mr. Vivek Gajbhiya.

10/1. Ambapan 8k., Ambapan 8k.,

Director
S.K.N. Shhgad School of Business Management
S. No. 10/1, Ambegaon (BK), Pune -411 041

#### REPORT ON YOGA DAY SESSION

ACTIVITY TITLE: Internatonal yoga day

NAME OF GUEST: Mrs. Yogita Dandge,

DESIGNATION: Yoga Therapist

ORGANIZATION NAME: SKN Medical college & General Hospital

CONTACT NO: 8010590248, 8788366824

DATE: 21st June 2022

DAY: Tuesday

VENUE: semi