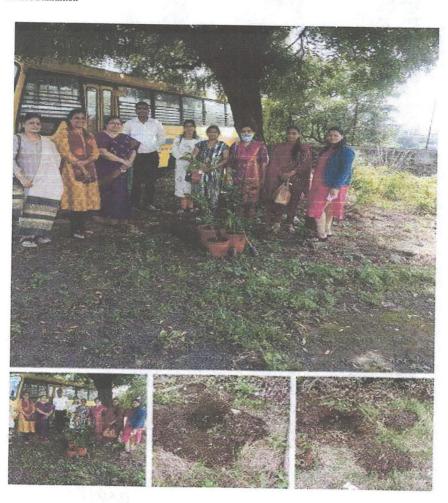

|
| Survey No.           | 10/1               | 10/1           |                                                                              |
| Latitude             | 18.2811N           | 18.529265      | 18.529265                                                                    |
| Longitude            | 73.500E            | 73.852043      | 73.852043                                                                    |
| Area (KN)            | 1,000              | 1000           | 10                                                                           |

Directo

S.K.N. Shingad School of Business Management S. No. 10/1, Ambegaon (BK), Pune - 411 041

#### Photographs of Event:

#### **Before Plantation**



S.K.S. Shingsid School of Business Management S. No. 10/1, Ambegaon (8K), Pune - 411 041



#### After Plantation :



S.K.N.Sinhgad Schoolo of Business Management



Director S.K.N. Sinhgad School of Business Management S. No. 10/1, Ambegaon (BK), Pune - 411 041

# S.T.E.S.'s S.K.N. Sinhgad School Of Business Management



# **GUEST SESSION REPORT**

Sinhgad Road, Ambegaon, Pune. Pin – 411041. (MS)

www.sinhgad.edu

Director

S.K.N. Sinhgad School of Business Management S. No. 10/1, Ambegaon (BK), Pune - 411 041

#### 1. Title of Topic:

# "Rudrayani Agro India (Vidarbha)"

Exotic & Indian Organic Vegetable Grower

#### 2. Venue & Time:

Venue: Offline-seminar hall

Date: 10th feb, 2022 @ 11.10 am

#### 3. Speaker Details:

Name: Mr. Suhas Bali Sir

Mr.Suhas Bali Sir is a alumni of SKNS